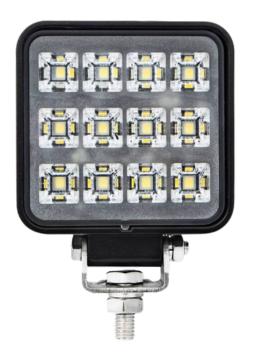

## Flood Beam Reverse/ Work Lamp LED555FL

IP68

R10

**R23** 

The LED555FL Reverse/Flood lamps are a bright and versatile lamp suited to a wide variety of applications. The square compact design with single bolt fitting makes them easy to install virtually anywhere on a vehicle. Meets ECE R10, ECE R23 and are IP68 rated.

## **Technical Specifications**

| LED Power          | 12w                |
|--------------------|--------------------|
| Voltage            | DC 9-32V           |
| Colour Temperature | 6000k              |
| LED                | 12pcs 1W Osram Led |
| Light Output       | 960 LUMENS         |
| IP Rating          | IP68               |
| Lifespan           | 30,000HOURS        |
| Beam               | Flood Beam         |