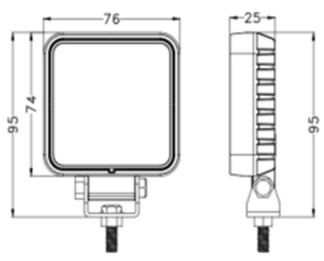

## Flood Beam Reverse/ Work Lamp LED555FL

IP68

R10

**R23** 

The LED555FL Reverse/Flood lamps are a bright and versatile lamp suited to a wide variety of applications. The square compact design with single bolt fitting makes them easy to install virtually anywhere on a vehicle. Meets ECE R10, ECE R23 and are IP68 rated.

## **Technical Specifications**

| LED Power          | 12w                |
|--------------------|--------------------|
| Voltage            | DC 9-32V           |
| Colour Temperature | 6000k              |
| LED                | 12pcs 1W Osram Led |
| Light Output       | 960 LUMENS         |
| IP Rating          | IP68               |
| Lifespan           | 30,000HOURS        |
| Beam               | Flood Beam         |

## **Dimensions**