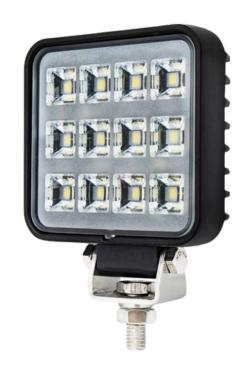

## Flood Beam Reverse/ Work Lamp LED555FL

IP68

R10

**R23** 

The LED555FL Reverse/Flood lamps are a bright and versatile lamp suited to a wide variety of applications. The square compact design with single bolt fitting makes them easy to install virtually anywhere on a vehicle. Meets ECE R10, ECE R23 and are IP68 rated.

## **Technical Specifications**

| LED Power          | 12w                |
|--------------------|--------------------|
| Voltage            | DC 9-32V           |
| Colour Temperature | 6000k              |
| LED                | 12pcs 1W Osram Led |
| Light Output       | 960 LUMENS         |
| IP Rating          | IP68               |
| Lifespan           | 30,000HOURS        |
| Beam               | Flood Beam         |